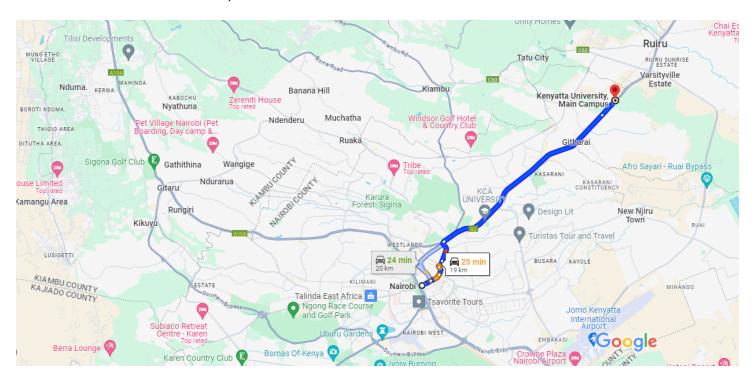

## Google Maps

## Nairobi to Kenyatta University, Main Campus, Security Drive 19.0 km, 25 min Office, Nairobi

Map data ©2024 Google 2 km **■** 

## Nairobi

Take Haile Selassie Ave and Dr. G.W. Griffin Rd to Embu - Nairobi Hwy/Meru - Nairobi Hwy/Thika Rd/A2

Nairobi Hwy/Meru - Nairobi Hwy/Thika Rd/A2 10 min (4.0 km) 1 Head northeast on Haile Selassie Ave toward Parliament Rd 700 m Ø 2. At the roundabout, take the 2nd exit and stay on Haile Selassie Ave Go through 1 roundabout Pass by the park (on the left) 700 m At the roundabout, take the 2nd exit onto Ring Rd 600 m At the roundabout, take the 3rd exit onto Racecourse Rd/Ring Rd Ngara Continue to follow Ring Rd Ngara 550 m Keep left to stay on Ring Rd Ngara 1 Pass by Park Road Primary School (on the left in 350m) 1.4 km

| 1            | 6.         | Continue straight onto Muranga Rd                                                                                         |
|--------------|------------|---------------------------------------------------------------------------------------------------------------------------|
| ⊏alla        | <b>-</b> . | 52 m                                                                                                                      |
| to Ke        | enya       | mbu - Nairobi Hwy/Meru - Nairobi Hwy/Thika Rd/A2<br>Drive. Take exit 10 from Embu - Nairobi Hwy/Meru -<br>łwy/Thika Rd/A2 |
|              |            | 13 min (15.0 km)                                                                                                          |
| *            | 7.         | Merge onto Embu - Nairobi Hwy/Meru - Nairobi<br>Hwy/Thika Rd/A2                                                           |
|              |            | 13.7 km                                                                                                                   |
| 4            | 8.         | Take exit 10 toward Kenyatta University/Kahawa<br>Sukari/Kahawa Estate                                                    |
|              | 0          | Pass by destiny events (on the right in 950m)                                                                             |
|              |            | 1.3 km                                                                                                                    |
| $\leftarrow$ | 9.         | Turn left at Ku onto Kenya Drive                                                                                          |
|              | 0          | Destination will be on the left                                                                                           |
|              |            | 29 sec (36 m)                                                                                                             |

Kenyatta University, Main Campus

Security Office Nairobi